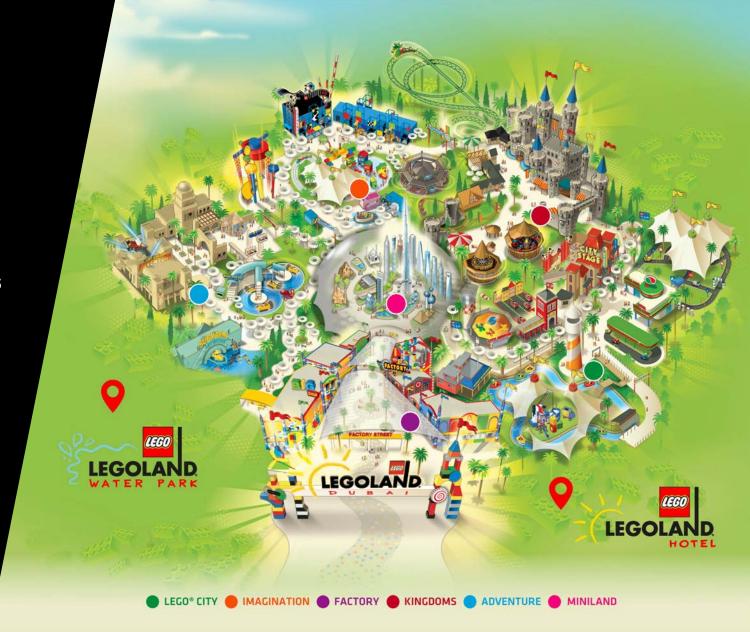

## AWESOME AWAITS FOR FAMILIES WITH KIDS 2-12

Explore a world where the LEGO® brick comes to life at **LEGOLAND® Dubai**. Set your imagination racing with over 40 LEGO themed rides, shows and building experiences to enjoy across six themed lands and a mix of indoor and outdoor attractions.

#### **MINILAND**

# 15,000 LEGO® MODEL STRUCTURES MADE FROM OVER

- 60 MILLION LEGO® BRICKS
- 40 LEGO® THEMED RIDES, SHOWS, ATTRACTIONS AND BUILDING EXPERIENCES
  - RETAIL OUTLETS AND A COLLECTION OF KIOSKS
  - THEMED LANDS
  - THEMED FAMILY RESTAURANTS PLUS AN ARRAY OF QUICK SERVICE OUTLETS
  - AMAZING ENTERTAINMENT AND CHARACTER MEET & GREETS