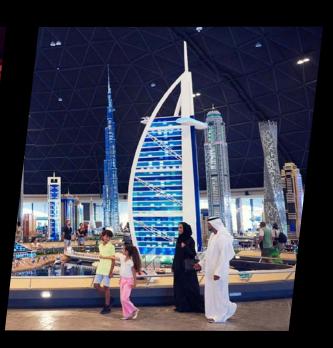

#### **MINILAND**

# 15,000 LEGO® MODEL STRUCTURES MADE FROM OVER

- 60 MILLION LEGO® BRICKS
- 40 LEGO® THEMED RIDES, SHOWS, ATTRACTIONS AND BUILDING EXPERIENCES
  - RETAIL OUTLETS AND A COLLECTION OF KIOSKS
  - THEMED LANDS
  - THEMED FAMILY RESTAURANTS PLUS AN ARRAY OF QUICK SERVICE OUTLETS
  - AMAZING ENTERTAINMENT AND CHARACTER MEET & GREETS