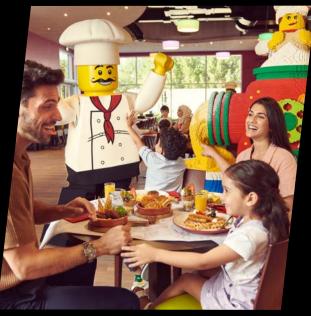

#### **OUTDOOR POOL**

250 LEGO® THEMED FAMILY ROOMS, SLEEPING UP TO 5 PEOPLE

ROOM THEMES

ADVENTURE | LEGO® FRIENDS | PIRATE | LEGO® NINJAGO® | KINGDOM

- THEMED FAMILY RESTAURANTS WITH KID-HEIGHT BUFFET COUNTER
- AMAZING OUTDOOR SWIMMING POOL
- DISCO ELEVATOR
- CREATIVE WORKSHOPS & MASTER BUILDER SESSIONS
- JUST STEPS AWAY FROM LEGOLAND® DUBAI THEME PARK & WATER PARK