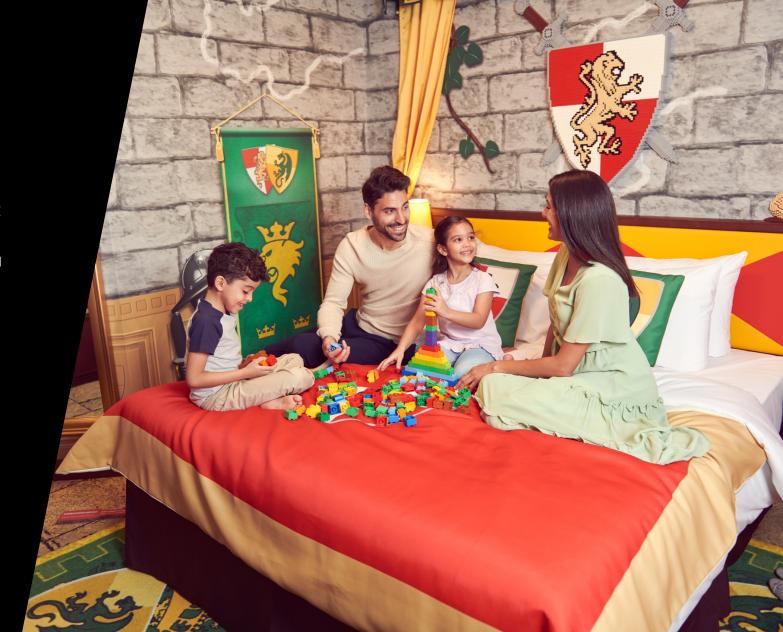

# A PLAYFUL WORLD OF LEGO® THEMED ROOMS AND INTERACTIVE FUN.

Say goodbye to boring hotel rooms! Enter a playful world as you embark on **The Region's Only LEGO® Themed Hotel!** Bravely enter through our dragon-guarded entrance before taking a disco elevator and dancing your way to your LEGO themed family bedroom that sleeps up to 5 people with a separate area for the kids!

#### **OUTDOOR POOL**

250 LEGO® THEMED FAMILY ROOMS, SLEEPING UP TO 5 PEOPLE

ROOM THEMES

ADVENTURE | LEGO® FRIENDS | PIRATE | LEGO® NINJAGO® | KINGDOM

- THEMED FAMILY RESTAURANTS WITH KID-HEIGHT BUFFET COUNTER
- AMAZING OUTDOOR SWIMMING POOL
- DISCO ELEVATOR
- CREATIVE WORKSHOPS & MASTER BUILDER SESSIONS
- JUST STEPS AWAY FROM LEGOLAND® DUBAI THEME PARK & WATER PARK