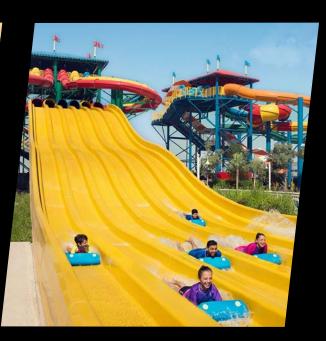

## DUBAI'S CITY WATERPARK

Located in the heart of downtown Dubai right on the beach front at shopping district Le Mer, Laguna Waterpark is one of the most centrally located waterparks in Dubai. Featuring four distinct zones - **Splash, Slide, Surf and Relax.** The central Water Slide Tower with five awesome rides, comprehensive family zone the Laguna Waterpark offers something for the thrill-seekers and the chill-seekers alike.

### DUBAI'S CITY WATERPARK

- FIRST WAVEOZ 180 FLOWRIDER IN THE GCC AND ONE OF ONLY FOUR IN THE WORLD
- FIRST MANTA FAMILY RAFT RIDE IN THE MIDDLE EAST WITH 4.1M MEGA DROP EXIT
- **■** FIVE AWESOME RIDES
- FIRST MEGA SAWTOOTH CONSTRICTOR IN THE WORLD
- LAZY RIVER & INFINITY POOL
- 12 PRIVATE CABANAS
- AQUA PLAY AREA
- THE TIPPING BUCKET USES 3,800 LITRES OF WATER PER SPLASH
- FIRST CAMPING UNDER THE STARS IN THE REIGON