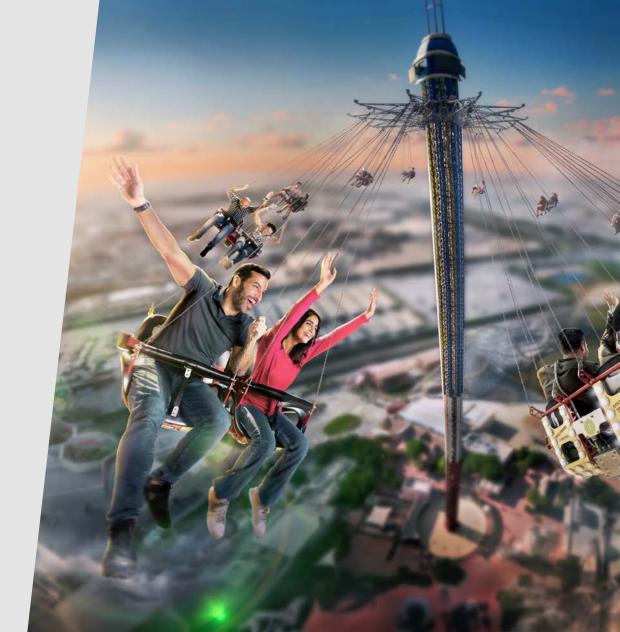

## **BOLLYWOOD PARKS™ DUBAI JUST GOT BIGGER**

THE WORLD'S TALLEST SWING RIDE.

#### **NINE NEW RIDES LAUNCHED**

- 1. THE SKYFLYER
- 2. THE WHEEL OF STARS 7. THE ROCKET
- 3. TAXI NO.1
- 4. HAWA HAWAI
- 5. ABRA KA DABRA

- 6. MANSOON MASTI
- 8. RODEO KI SAWARI
- 9. TANGA NO.13

- THEMED ZONES
- 17 RIDES AND ATTRACTIONS FOR ALL AGE GROUPS. INCLUDING SKYFLYER, THE WORLD'S TALLEST SWING RIDE
- STALLS OFFERING AUTHENTIC INDIAN SHOPPING EXPERIENCE
  - MAJESTIC THEATRE FOR 850\* PEOPLE
  - VARIOUS STALLS IN THE PARK TO EXPERIENCE AUTHENTIC INDIAN CUISINE AND STREET FOOD
  - AMAZING ENTERTAINMENT LIVE SHOWS
  - ENDLESS FUN FOR EVERYONE FREE FOR BELOW 3 YEAR OLDS