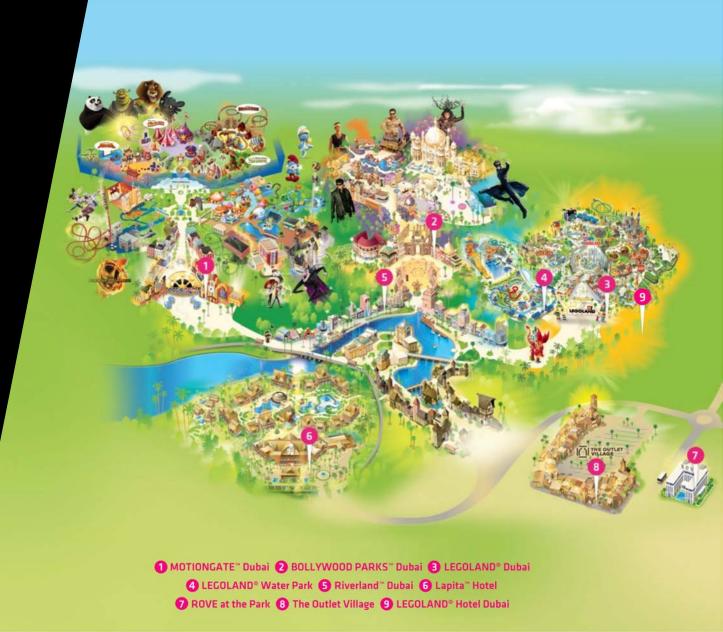

# WHERE THE WORLD COMES TO PLAY

This is **Dubai Parks and Resorts**, where all things amazing come together! Being the largest integrated theme park destination in the Middle East, let's find out more about this unique destination that is home to three theme parks, one water park, stay and dining experiences, all in one incredible location.

- OPENED IN 2017
   LARGEST IN THE MIDDLE EAST
- REGION'S FIRST LEGOLAND® HOTEL
- WORLD'S TALLEST SWING RIDE
- 100+ RIDES AND ATTRACTIONS
  - 40 INDOOR RIDES AND ATTRACTIONS
  - **2.6** MILLION VISITORS IN 2021
  - 25 MILLION SOFT
    - 3 THEME PARKS
    - WORLD RECORD BREAKING RIDES
    - HOTELS WITHIN THE DESTINATION
    - WATER PARK
    - OUTLET SHOPPING MALL