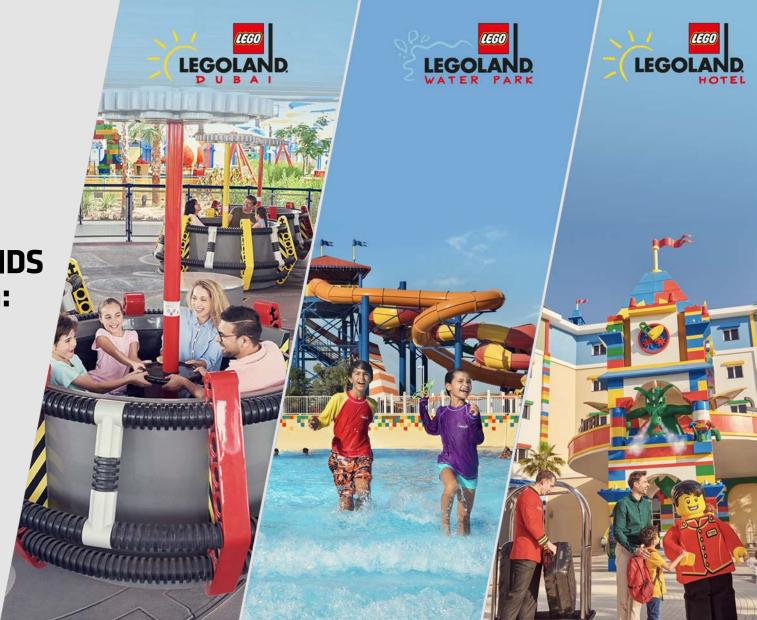

# THE ULTIMATE LEGO® THEMED ADVENTURE FOR FAMILIES WITH KIDS AGED 2-12, INCLUDING:

**LEGOLAND® Dubai:** over 40 LEGO® themed rides, shows and building experiences.

**LEGOLAND® Water Park:** over 20 family-friendly LEGO themed water slides and attractions.

**LEGOLAND® Hotel:** a playful world of LEGO themed rooms, interactive fun and Theme Park access.

## AWESOME AWAITS FOR FAMILIES WITH KIDS 2-12

Explore a world where the LEGO® brick comes to life at **LEGOLAND® Dubai**. Set your imagination racing with over 40 LEGO themed rides, shows and building experiences to enjoy across six themed lands and a mix of indoor and outdoor attractions.

## SPLASH INTO A WORLD OF LEGO® ADVENTURES

LEGOLAND® Water Park is the ultimate adventure for families with kids aged 2-12. Let your creativity flow with over 20 LEGO® themed water slides and attractions, including the LEGO Wave Pool, DUPLO® toddler play area and Build-A-Raft River where you can imagine and build your very own LEGO raft.