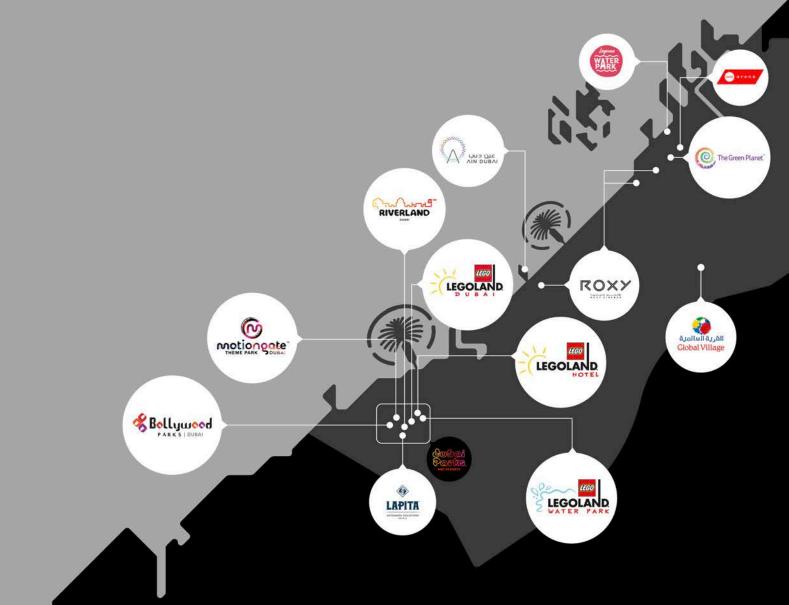

# THE LARGEST ENTERTAINMENT GROUP IN THE MIDDLE EAST

## **WE BRING TOGETHER** THE BEST DESTINATIONS **ACROSS DUBAI**

20

PARKS, ATTRACTIONS & DESTINATIONS

10M+

**COMBINED ANNUAL FOOTFALL** 

3.3M +

**WEEKLY LISTENERS** 

WE BRING TOGETHER
THE BEST DESTINATIONS
ACROSS DUBAI