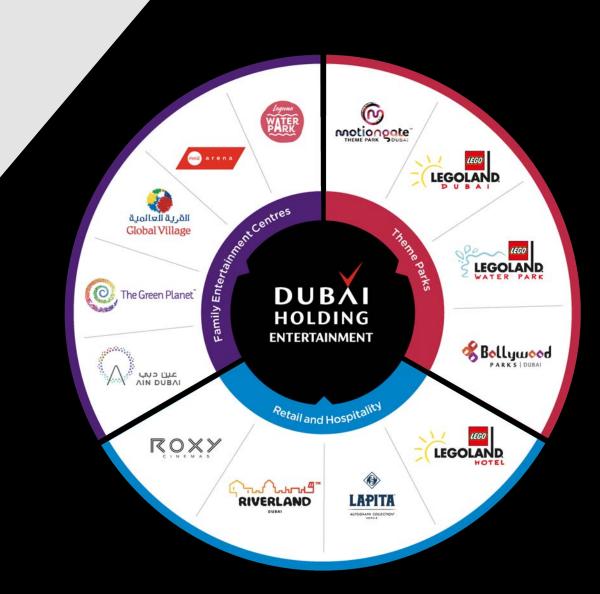

# THE LARGEST ENTERTAINMENT GROUP IN THE MIDDLE EAST

## **WE BRING TOGETHER** THE BEST DESTINATIONS **ACROSS DUBAI**

20

PARKS, ATTRACTIONS & DESTINATIONS

10M+

**COMBINED ANNUAL FOOTFALL** 

3.3M +

**WEEKLY LISTENERS** 

WE BRING TOGETHER
THE BEST DESTINATIONS
ACROSS DUBAI