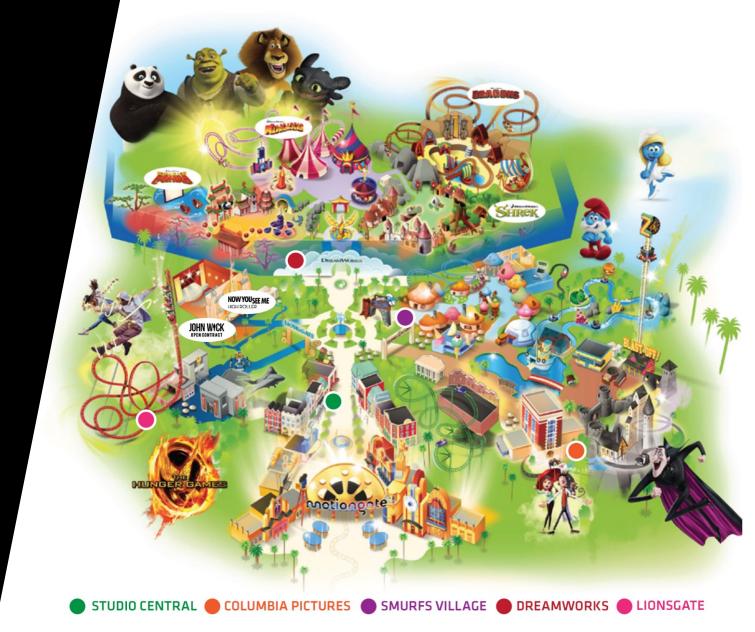

# WHERE MOVIES AND RIDES COME TOGETHER

Three legendary film studios - Columbia Pictures including The Smurfs, DreamWorks Animation and Lionsgate - come together for the first time ever with immersive rides, thrilling attractions and exciting live entertainment for all ages. Step beyond the screen and see your favorite Hollywood films come to life.

LIONSGATE

STUDIO CENTRAL

# **WORLD'S FIRST** JOHN WICK ROLLER COASTER 2.8 G-FORCE | 60 KM/H | 10 STORIES HIGH

JOHN WOCK **OPEN CONTRACT** 

# **WORLD'S FASTEST SPINNING ROLLER COASTER**

70KM/H | 7 STOREY VERTICAL DROP

**NOW YOUSEE ME** HIGH ROLLER

- 15 HOLLYWOOD MOVIES BROUGHT TO LIFE
- THRILLING RIDES AND ATTRACTIONS FOR ALL AGE GROUPS
- 4 INDOOR ATTRACTIONS
  - 13 THEMED RETAIL OUTLETS AND MULTIPLE KIOSKS
    - THEMED FAMILY RESTAURANTS PLUS AN ARRAY OF QUICK SERVICE OUTLETS
    - LIVE SHOWS AND MEET & GREETS
    - FUN FOR ALL AGES FREE FOR BELOW 3-YEAR-OLDS