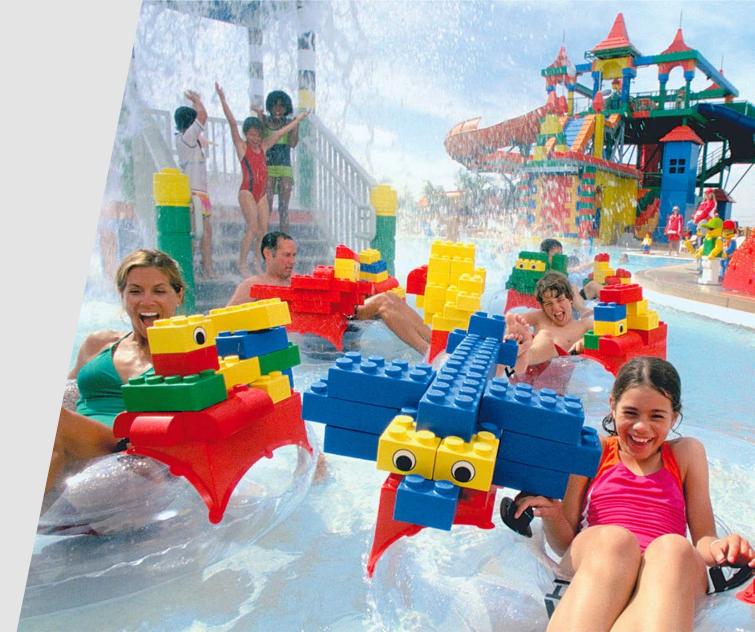

## SPLASH INTO A WORLD OF LEGO® ADVENTURES

LEGOLAND® Water Park is the ultimate adventure for families with kids aged 2-12. Let your creativity flow with over 20 LEGO® themed water slides and attractions, including the LEGO Wave Pool, DUPLO® toddler play area and Build-A-Raft River where you can imagine and build your very own LEGO raft.

■ THE ONLY WATER PARK SPECIFICALLY DESIGNED FOR FAMILIES WITH KIDS

1/2 MILLION GALLON LEGO® WAVE POOL

DINING OPTIONS OF QUICK SERVICE
OUTLETS AND 1 THEMED FAMILY RESTAURANT
AT LEGOLAND® DUBAI

20 WATER SLIDES AND ATTRACTIONS