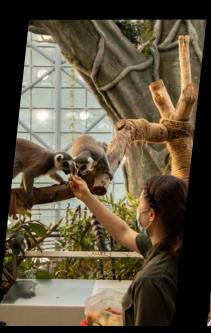

# THE REGION'S ONLY INDOOR RAINFOREST

The enclosed ecosystem offers visitors an immersive expedition into the tropics. **The Green Planet** recreates the enchanting world of a tropical forest with its rich biodiversity of over 3,000 plants and animals. The unique venue has 4 levels of interaction for visitor with fascinating animal and plant species.

MEET **LEMON**THE SLOTH

MEET **THATCHER**THE ANTEATER

MEET **GOLDIE** THE MACAW MEET **KENDRICK**THE LEMUR

MEET **FLUFFY**THE BEARCAT

- DUBAI'S ONLY INDOOR RAINFOREST
- DISCOVER 3,000+ PLANTS AND ANIMALS
- ONLY INDOOR THUNDERSTORM SHOWS IN THE UAE
- FIRST SLOTHS IN THE UAE
- FIRST PIRANHA GUEST SNORKELING EXPERIENCE IN THE WORLD
- ONLY INDOOR TROPICAL CAMPING EXPERIENCE YEAR-ROUND IN THE UAE
- FIRST IMMERSIVE BATCAVE IN THE UAE
- FIRST TAMANDUA ANTEATER AND BEARCAT IN THE UAE
- EDUTAINMENT PROGRAMS (OVER 40,000 STUDENTS & 300 SCHOOLS VISIT EVERY YEAR)
- FIRST TEEN SUMMER PROGRAM GIVING TEENAGERS EXPERIENCE WORKING WITH ANIMALS AND BIOLOGISTS IN THE UAE
- FIRST PICNIC BRUNCH WITH SLOTH AND FRIENDS' PROGRAM (OR ANY BRUNCH WITH TROPICAL ANIMALS)