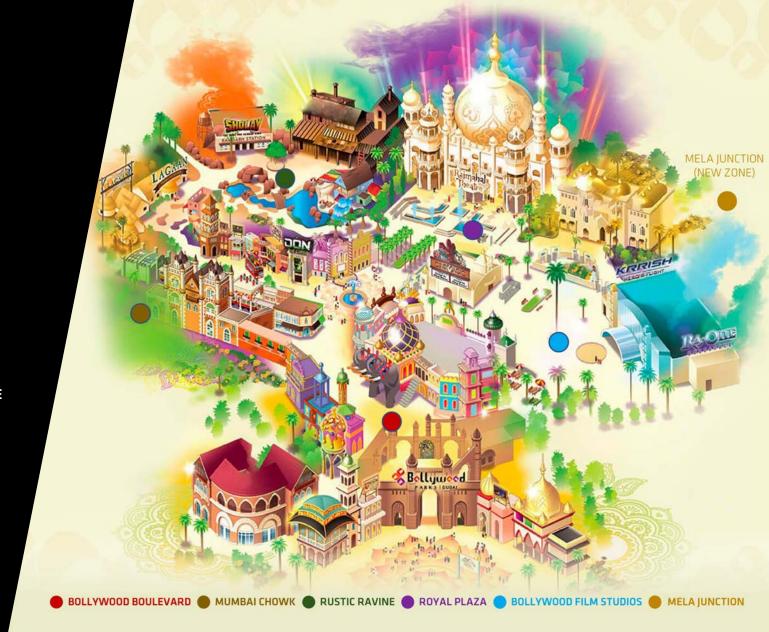

# WHERE THE WORLD COMES TO PLAY

This is **Dubai Parks and Resorts**, where all things amazing come together! Being the largest integrated theme park destination in the Middle East, let's find out more about this unique destination that is home to three theme parks, one water park, stay and dining experiences, all in one incredible location.

- OPENED IN 2017
   LARGEST IN THE MIDDLE EAST
- REGION'S FIRST LEGOLAND® HOTEL
- WORLD'S TALLEST SWING RIDE
- 100+ RIDES AND ATTRACTIONS
  - 40 INDOOR RIDES AND ATTRACTIONS
  - **2.6** MILLION VISITORS IN 2021
  - 25 MILLION SOFT
    - 3 THEME PARKS
    - WORLD RECORD BREAKING RIDES
    - HOTELS WITHIN THE DESTINATION
    - WATER PARK
    - OUTLET SHOPPING MALL