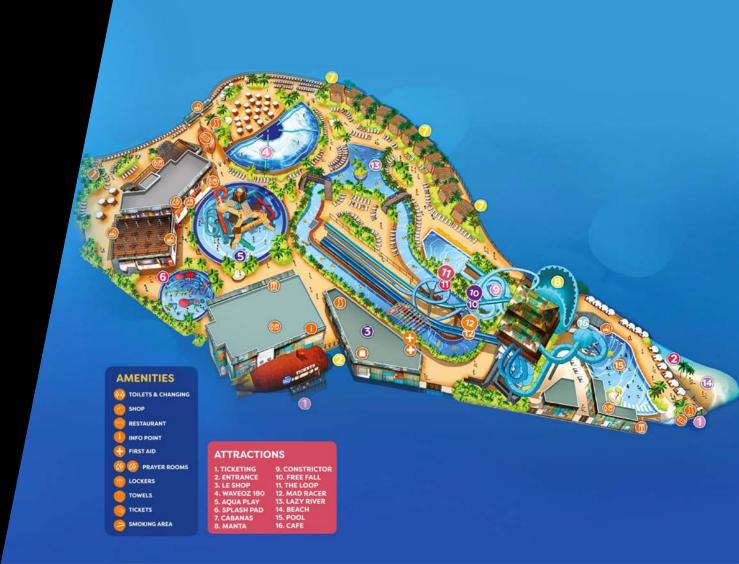

## DUBAI'S CITY WATERPARK

Located in the heart of downtown Dubai right on the beach front at shopping district Le Mer, Laguna Waterpark is one of the most centrally located waterparks in Dubai. Featuring four distinct zones - **Splash, Slide, Surf and Relax.** The central Water Slide Tower with five awesome rides, comprehensive family zone the Laguna Waterpark offers something for the thrill-seekers and the chill-seekers alike.

### **MAD RACER**

Race your best friend to see who is faster on our side by side mat racer ride

### **SPLASH PAD**

Splash pools, squirting water and much more for toddlers and younger children

### **MANTA**

A thrilling, stomach-flipping, twisting and turning raft ride

### **AQUA PLAY**

Water adventure for children and parents, with water slides and giant 'soaker' bucket

### **CABANAS**

Relax and unwind; the perfect base camp whilst you splish, splash, and soak up the sun!

### DUBAI'S CITY WATERPARK

- FIRST WAVEOZ 180 FLOWRIDER IN THE GCC AND ONE OF ONLY FOUR IN THE WORLD
- FIRST MANTA FAMILY RAFT RIDE IN THE MIDDLE EAST WITH 4.1M MEGA DROP EXIT
- **■** FIVE AWESOME RIDES
- FIRST MEGA SAWTOOTH CONSTRICTOR IN THE WORLD
- LAZY RIVER & INFINITY POOL
- 12 PRIVATE CABANAS
- AQUA PLAY AREA
- THE TIPPING BUCKET USES 3,800 LITRES OF WATER PER SPLASH
- FIRST CAMPING UNDER THE STARS IN THE REIGON