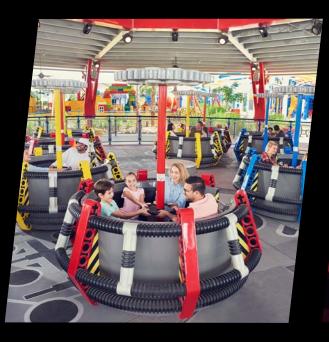

## AWESOME AWAITS FOR FAMILIES WITH KIDS 2-12

Explore a world where the LEGO® brick comes to life at **LEGOLAND® Dubai**. Set your imagination racing with over 40 LEGO themed rides, shows and building experiences to enjoy across six themed lands and a mix of indoor and outdoor attractions.

# 15,000 LEGO® MODEL STRUCTURES MADE FROM OVER

- 60 MILLION LEGO® BRICKS
- 40 LEGO® THEMED RIDES, SHOWS, ATTRACTIONS AND BUILDING EXPERIENCES
  - RETAIL OUTLETS AND A COLLECTION OF KIOSKS
  - THEMED LANDS
  - THEMED FAMILY RESTAURANTS PLUS AN ARRAY OF QUICK SERVICE OUTLETS
  - AMAZING ENTERTAINMENT AND CHARACTER MEET & GREETS