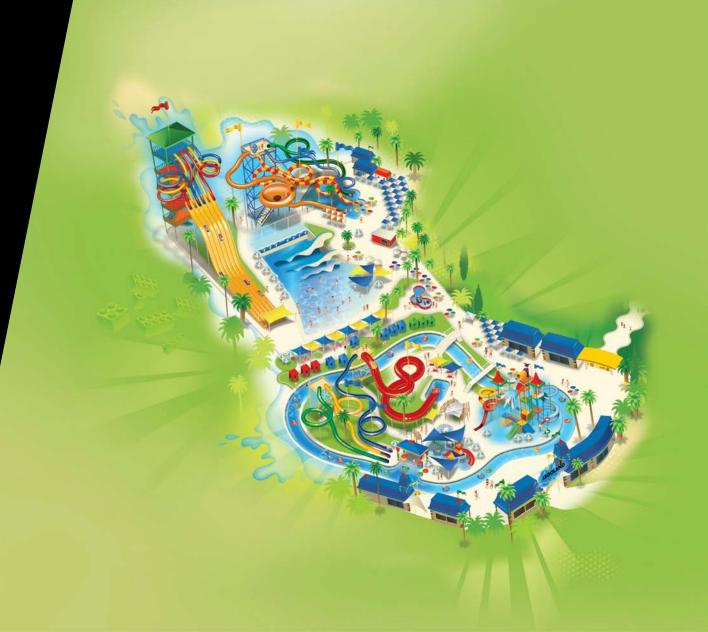

# WHERE THE WORLD COMES TO PLAY

This is **Dubai Parks and Resorts**, where all things amazing come together! Being the largest integrated theme park destination in the Middle East, let's find out more about this unique destination that is home to three theme parks, one water park, stay and dining experiences, all in one incredible location.

- OPENED IN 2017
   LARGEST IN THE MIDDLE EAST
- REGION'S FIRST LEGOLAND® HOTEL
- WORLD'S TALLEST SWING RIDE
- 100+ RIDES AND ATTRACTIONS
  - 40 INDOOR RIDES AND ATTRACTIONS
  - **2.6** MILLION VISITORS IN 2021
  - 25 MILLION SOFT
    - 3 THEME PARKS
    - WORLD RECORD BREAKING RIDES
    - HOTELS WITHIN THE DESTINATION
    - WATER PARK
    - OUTLET SHOPPING MALL