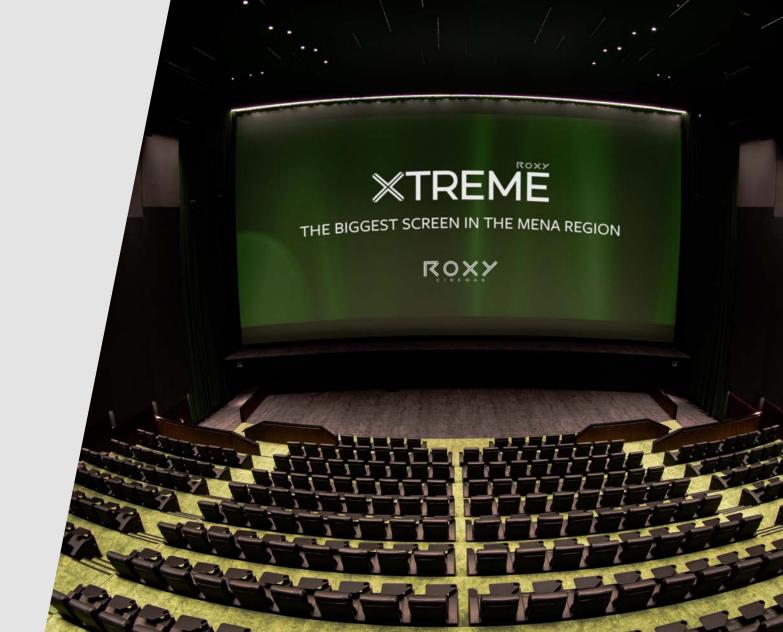

# THE BIGGEST SCREEN IN THE MENA REGION

At 423 square meters, you could put two standard tennis courts together and Roxy Xtreme will still be bigger in size. Crystalclear laser projection, heart-pounding surround sound and the most comfortable seats in the business.