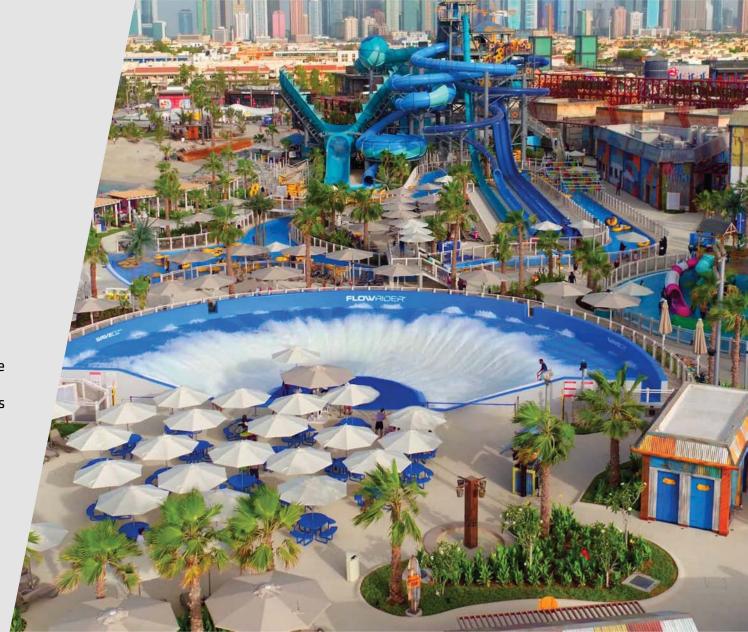

## DUBAI'S CITY WATERPARK

Located in the heart of downtown Dubai right on the beach front at shopping district Le Mer, Laguna Waterpark is one of the most centrally located waterparks in Dubai. Featuring four distinct zones - **Splash, Slide, Surf and Relax.** The central Water Slide Tower with five awesome rides, comprehensive family zone the Laguna Waterpark offers something for the thrill-seekers and the chill-seekers alike.

### DUBAI'S CITY WATERPARK

- FIRST WAVEOZ 180 FLOWRIDER IN THE GCC AND ONE OF ONLY FOUR IN THE WORLD
- FIRST MANTA FAMILY RAFT RIDE IN THE MIDDLE EAST WITH 4.1M MEGA DROP EXIT
- **■** FIVE AWESOME RIDES
- FIRST MEGA SAWTOOTH CONSTRICTOR IN THE WORLD
- LAZY RIVER & INFINITY POOL
- 12 PRIVATE CABANAS
- AQUA PLAY AREA
- THE TIPPING BUCKET USES 3,800 LITRES OF WATER PER SPLASH
- FIRST CAMPING UNDER THE STARS IN THE REIGON