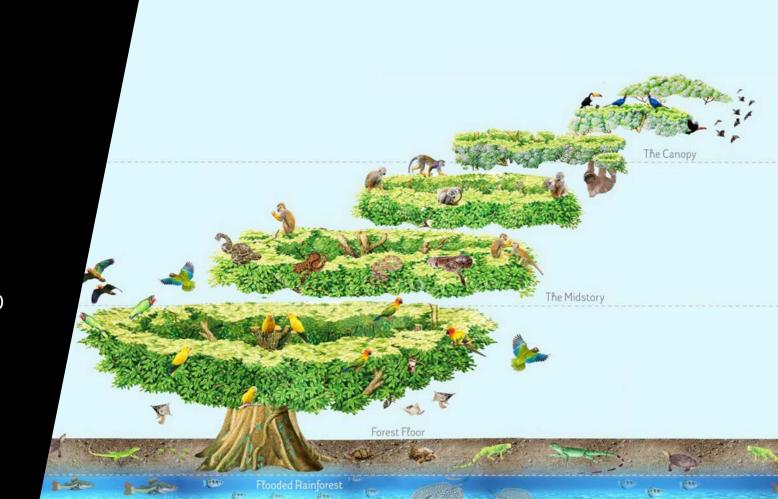

# THE REGION'S ONLY INDOOR RAINFOREST

The enclosed ecosystem offers visitors an immersive expedition into the tropics. **The Green Planet** recreates the enchanting world of a tropical forest with its rich biodiversity of over 3,000 plants and animals. The unique venue has 4 levels of interaction for visitor with fascinating animal and plant species.

MEET **LEMON**THE SLOTH

MEET **THATCHER**THE ANTEATER

MEET **GOLDIE** THE MACAW MEET **KENDRICK**THE LEMUR

MEET **FLUFFY**THE BEARCAT

- DUBAI'S ONLY INDOOR RAINFOREST
- DISCOVER 3,000+ PLANTS AND ANIMALS
- ONLY INDOOR THUNDERSTORM SHOWS IN THE UAE
- FIRST SLOTHS IN THE UAE
- FIRST PIRANHA GUEST SNORKELING EXPERIENCE IN THE WORLD
- ONLY INDOOR TROPICAL CAMPING EXPERIENCE YEAR-ROUND IN THE UAE
- FIRST IMMERSIVE BATCAVE IN THE UAE
- FIRST TAMANDUA ANTEATER AND BEARCAT IN THE UAE
- EDUTAINMENT PROGRAMS (OVER 40,000 STUDENTS & 300 SCHOOLS VISIT EVERY YEAR)
- FIRST TEEN SUMMER PROGRAM GIVING TEENAGERS EXPERIENCE WORKING WITH ANIMALS AND BIOLOGISTS IN THE UAE
- FIRST PICNIC BRUNCH WITH SLOTH AND FRIENDS' PROGRAM (OR ANY BRUNCH WITH TROPICAL ANIMALS)