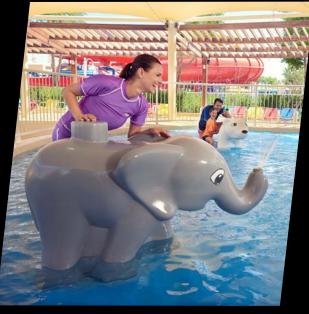

## DUBAI'S CITY WATERPARK

Located in the heart of downtown Dubai right on the beach front at shopping district Le Mer, Laguna Waterpark is one of the most centrally located waterparks in Dubai. Featuring four distinct zones - **Splash, Slide, Surf and Relax.** The central Water Slide Tower with five awesome rides, comprehensive family zone the Laguna Waterpark offers something for the thrill-seekers and the chill-seekers alike.

### DUBAI'S CITY WATERPARK

- FIRST WAVEOZ 180 FLOWRIDER IN THE GCC AND ONE OF ONLY FOUR IN THE WORLD
- FIRST MANTA FAMILY RAFT RIDE IN THE MIDDLE EAST WITH 4.1M MEGA DROP EXIT
- **■** FIVE AWESOME RIDES
- FIRST MEGA SAWTOOTH CONSTRICTOR IN THE WORLD
- LAZY RIVER & INFINITY POOL
- 12 PRIVATE CABANAS
- AQUA PLAY AREA
- THE TIPPING BUCKET USES 3,800 LITRES OF WATER PER SPLASH
- FIRST CAMPING UNDER THE STARS IN THE REIGON