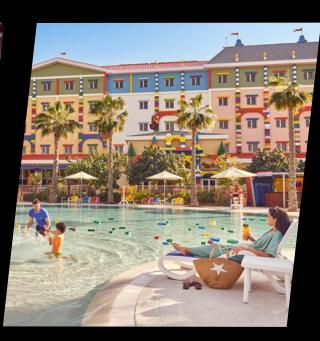

#### **OUTDOOR POOL**

250 LEGO® THEMED FAMILY ROOMS, SLEEPING UP TO 5 PEOPLE

ROOM THEMES

ADVENTURE | LEGO® FRIENDS | PIRATE | LEGO® NINJAGO® | KINGDOM

- THEMED FAMILY RESTAURANTS WITH KID-HEIGHT BUFFET COUNTER
- AMAZING OUTDOOR SWIMMING POOL
- DISCO ELEVATOR
- CREATIVE WORKSHOPS & MASTER BUILDER SESSIONS
- JUST STEPS AWAY FROM LEGOLAND® DUBAI THEME PARK & WATER PARK