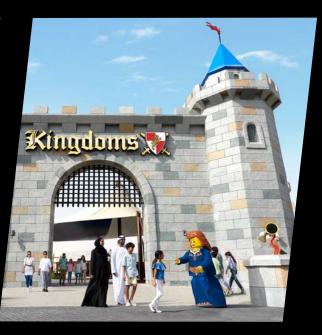

# THE ULTIMATE LEGO® THEMED ADVENTURE FOR FAMILIES WITH KIDS AGED 2-12, INCLUDING:

**LEGOLAND® Dubai:** over 40 LEGO® themed rides, shows and building experiences.

**LEGOLAND® Water Park:** over 20 family-friendly LEGO themed water slides and attractions.

## AWESOME AWAITS FOR FAMILIES WITH KIDS 2-12

Explore a world where the LEGO® brick comes to life at **LEGOLAND® Dubai**. Set your imagination racing with over 40 LEGO themed rides, shows and building experiences to enjoy across six themed lands and a mix of indoor and outdoor attractions.