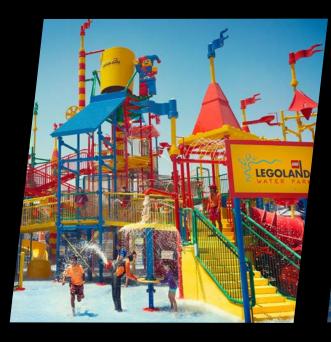

## SPLASH INTO A WORLD OF LEGO® ADVENTURES

LEGOLAND® Water Park is the ultimate adventure for families with kids aged 2-12. Let your creativity flow with over 20 LEGO® themed water slides and attractions, including the LEGO Wave Pool, DUPLO® toddler play area and Build-A-Raft River where you can imagine and build your very own LEGO raft.

GALLONS OF WATER SPLASHING VISITORS EVERY FEW MINUTES FROM THE JOKER SOAKER'S BUCKET

VIP TREATMENT WITH PRIVATE CABANAS

THE BEST IN FAMILY
THEMED HOSPITALITY,
LOCATED IN THE
HEART OF
DUBAI PARKS
AND RESORTS